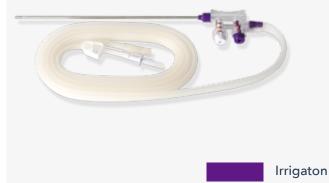

#### Suction & Irrigation

#### Suction & Irrigaton kits

| Specification: |                     |
|----------------|---------------------|
| OD: 5mm        | Length (mm)         |
| BG-LD-5        | 160,280,330,380,420 |
| BG-LS-5        | 160,280,330,380,420 |
| BG-WD-5        | 160,280,330,380,420 |
| BG-WS-5        | 160,280,330,380,420 |
| BG-LW-5        | 280,330,420         |
| BG-WW-5        | 280,330,420         |

Suction

- Set electrocoagulation; Electro-excision; Suction and irrigation as a whole, maximizing surgical efficiency
- With 7mm suction tube, easy remove cysts and broken tissue
- Fast switching valves with obvious color distinction, Purple for "Irrigation"; White for "Suction"•
- Effective smoke evacuation
- Single use to avoid cross infection