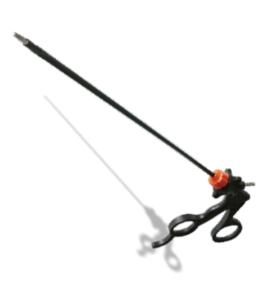

### Laparoscopic Monopolar R - shaft

Models: OD: 5mm BG-CF-G-5\*180mm BG-CF-G-5\*330mm BG-CF-G-5\*360mm BG-CF-G-5\*420mm

- Many kinds of head are available.
- 360° rotating head, easy to locate during surgery.

## Laparoscopic Monopolar R - Tip

Models: OD: 5mm BG-CF-T-5\*180mm BG-CF-T-5\*330mm BG-CF-T-5\*360mm BG-CF-T-5\*420mm

- Smart choice for kinds of laparoscopic surgery.
- 360° rotating head, easy to locate during surgery.