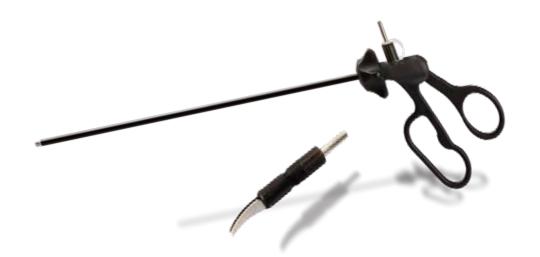

### Laparoscopic Monopolar R - shaft

Models: OD: 5mm BG-CF-G-5\*180mm BG-CF-G-5\*330mm BG-CF-G-5\*360mm BG-CF-G-5\*420mm

- Many kinds of head are available.
- 360° rotating head, easy to locate during surgery.

## Laparoscopic Monopolar R - Tip

Models: OD: 5mm BG-CF-T-5\*180mm BG-CF-T-5\*330mm BG-CF-T-5\*360mm BG-CF-T-5\*420mm

- Smart choice for kinds of laparoscopic surgery.
- 360° rotating head, easy to locate during surgery.