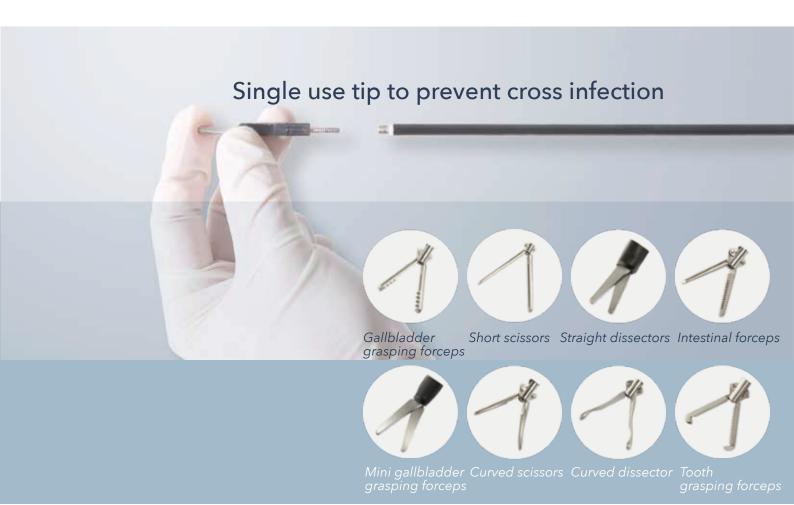

Single use shaft to prevent cross infection

Gallbladder Short scissors Straight dissectors Intestinal forceps grasping forceps

Mini gallbladder Curved scissors Curved dissector Tooth grasping forceps grasping forceps