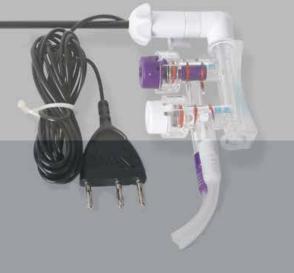

#### Suction & Irrigation

Suction

- Set electrocoagulation; Electro-excision; Suction and irrigation as a whole, maximizing surgical efficiency
- With 7mm suction tube, easy remove cysts and broken tissue
- Fast switching valves with obvious color distinction, Purple for "Irrigation"; White for "Suction"•
- Effective smoke evacuation
- Single use to avoid cross infection