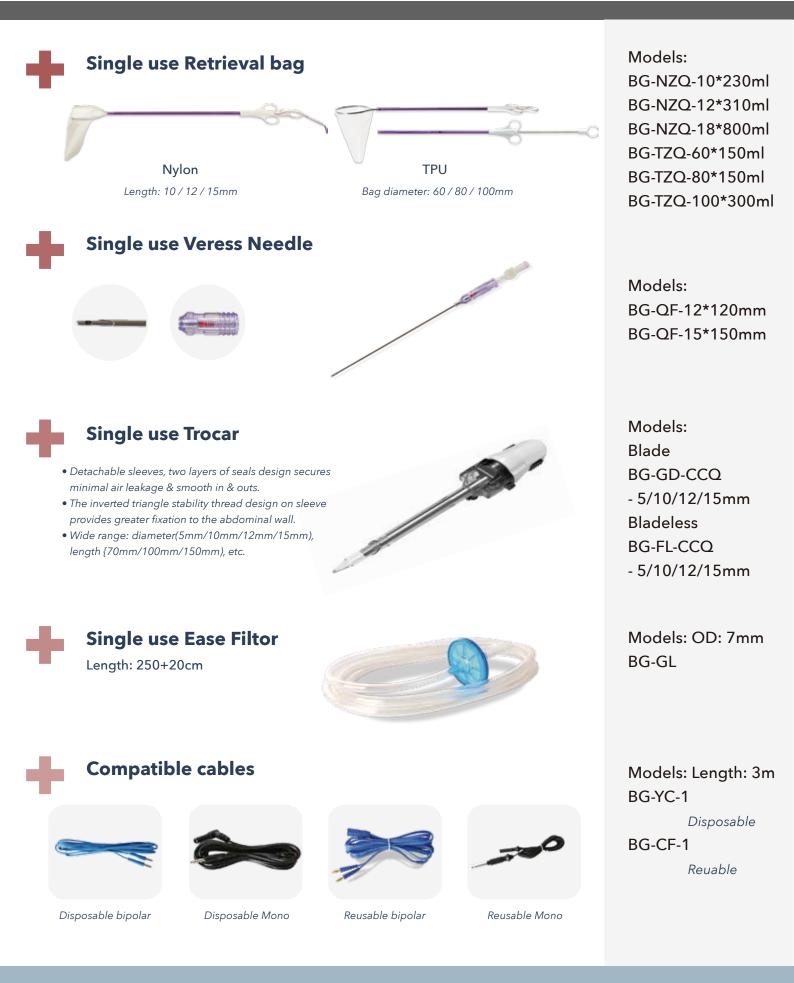

# Benzgum

## **High end Laparoscopic instruments**

Laparoscopic Monopolar

Laparoscopic Bipolar forceps

Universal Monopolar & Bipolar

Suction and Irrigation

### Laparoscopic Monopolar R - shaft

Models: OD: 5mm BG-CF-G-5\*180mm BG-CF-G-5\*330mm BG-CF-G-5\*360mm BG-CF-G-5\*420mm

- Many kinds of head are available.
- 360° rotating head, easy to locate during surgery.

Single use shaft to prevent cross infection

Gallbladder Short scissors Straight dissectors Intestinal forceps grasping forceps

Mini gallbladder Curved scissors Curved dissector Tooth grasping forceps grasping forceps

## Laparoscopic Monopolar R - Tip

Models: OD: 5mm BG-CF-T-5\*180mm BG-CF-T-5\*330mm BG-CF-T-5\*360mm BG-CF-T-5\*420mm

- Smart choice for kinds of laparoscopic surgery.
- 360° rotating head, easy to locate during surgery.

### **Universal Monopolar & Bipolar**

## Benzgum

#### Advaced Monopolar coagulation hook with suction

- Long suction tube design for deep surgical procedures
- Abdominal Cavity, Thoracic Cavity & More
- Hand and Foot Control options that meet the current trends and requirements of todays surgeons
- 45 degree scratch and suction tube with functionality that ensure minimally invasive, less tissue damaged procedures
- Suction functionality with valve switch, smoke removal & minimized pneumoperitoneum during surgery

Models: OD: 5mm BG-IVB-5\*330mm BG-IVB-5\*450mm

#### Universal Monopolar coagulation hook

**Bipolar** 

3)

Models: OD: 5mm BG-SH-5\*180mm BG-SH-5\*330mm BG-SH-5\*360mm BG-SH-5\*420mm

### Bipolar coagulation forceps

www.benzgum.com