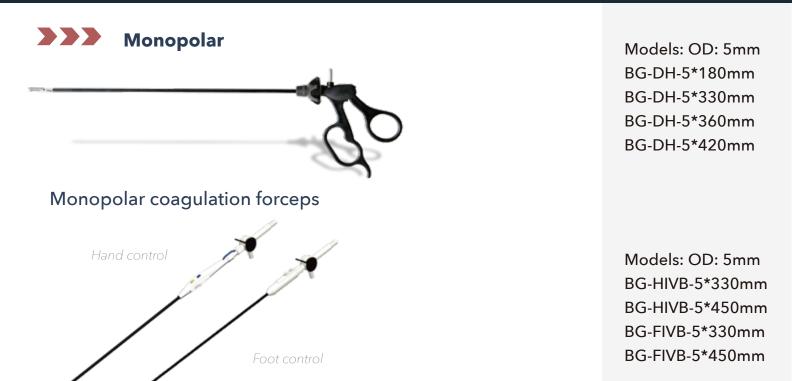

#### Universal Monopolar coagulation hook

**Bipolar** 

3)

Models: OD: 5mm BG-SH-5\*180mm BG-SH-5\*330mm BG-SH-5\*360mm BG-SH-5\*420mm