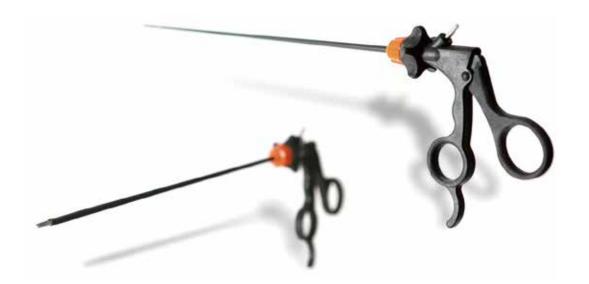

### Laparoscopic Monopolar R - shaft

Models: OD: 5mm BG-CF-G-5\*180mm BG-CF-G-5\*330mm BG-CF-G-5\*360mm BG-CF-G-5\*420mm

- Many kinds of head are available.
- 360° rotating head, easy to locate during surgery.

## Laparoscopic Monopolar R - Tip

Models: OD: 5mm BG-CF-T-5\*180mm BG-CF-T-5\*330mm BG-CF-T-5\*360mm BG-CF-T-5\*420mm

- Smart choice for kinds of laparoscopic surgery.
- 360° rotating head, easy to locate during surgery.