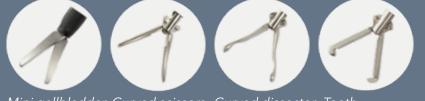

Single use shaft to prevent cross infection

Gallbladder Short scissors Straight dissectors Intestinal forceps grasping forceps

Mini gallbladder Curved scissors Curved dissector Tooth grasping forceps grasping forceps